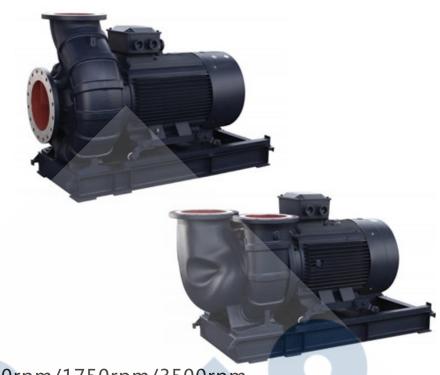

## **BAZ series Monoblock Centrifugal pumps**

#### **SPECIFICATIONS:**

Speed: 2900rpm/1480rpm/1750rpm/3500rpm

Capacity: 3m3/h---5,000m3/h

Head: 4.5m—101m Size: DN50—DN500

Max Speed: 3500rpm (Diameter of impeller will be reduced)