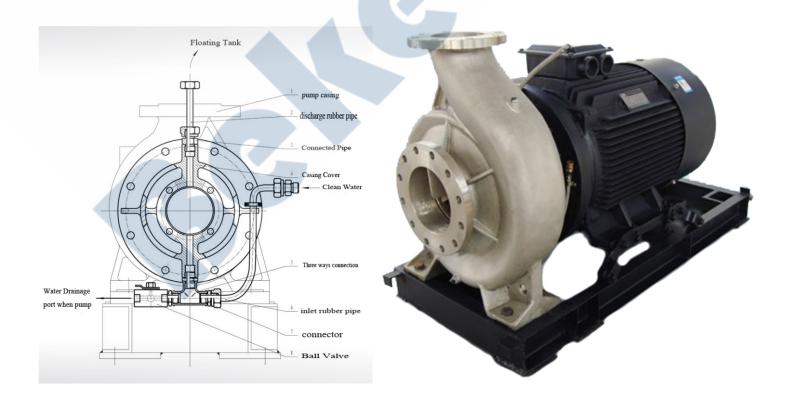

#### **INNOVATION:**

There are four wheels installed on the base plate to make sure the pump can be repaired quick and easily.

If capacity is bigger than 400m3/h, the double volute is used to balance the radial force and increase the service time of the bearing(at least 2 times) The direction of suction/discharge can be on the top at the same time. The pump can be used to mixed cool and hot water, so Heat exchange plate is not necessary to use.