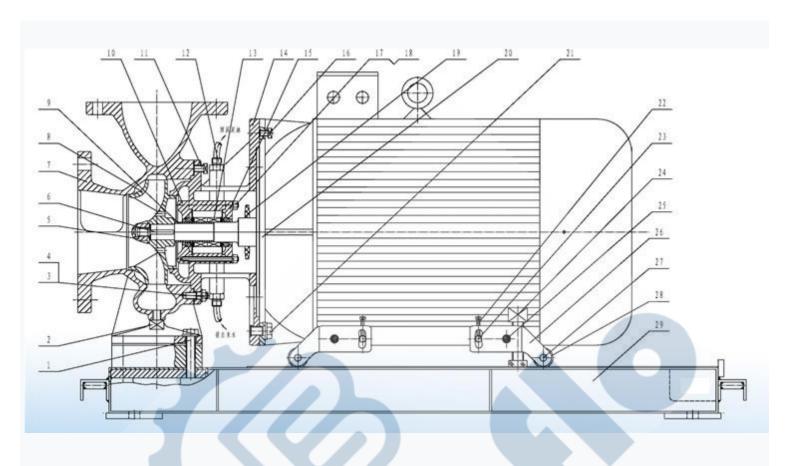

#### **Constructure:**

1. Bolt2. Cornicaplug3. Two end screws4. Nut 5 impellenut 6. Key 7. Pump casing8. Impeller9. Corrosiomproofcover10. Front statio-ringseat11. Bolt12. Connectionpipe 13. M echanicaleal. 14. Casingcover15. Rearo-ringseat16. Bolt17. Two end bolts.18. Nut 19. W aterslinge20. Electrimotor 21 bolt22. Screw 23. Two end screw 24 saftyplug25. Support26. Plugshaft 27. W heels28. Baseplate.