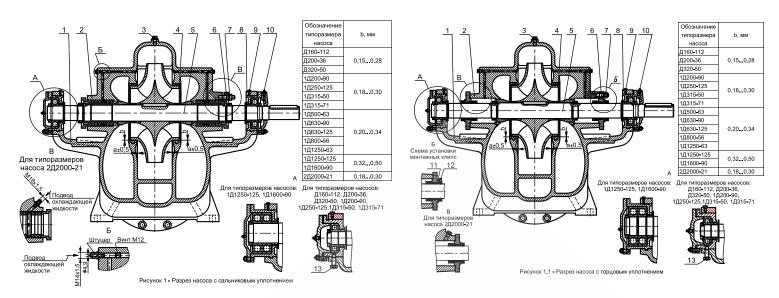

#### **Constructure:**

Рисунок 2 - Ротор насоса с сальниковым уплотнением

Рисунок 2.1 - Ротор насоса с торцовым уплотнением