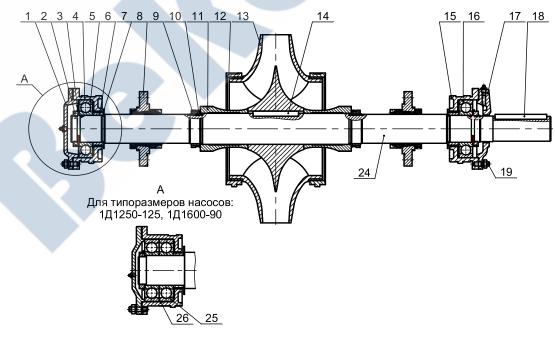

#### **Constructure:**

Рисунок 2 - Ротор насоса с сальниковым уплотнением

Рисунок 2.1 - Ротор насоса с торцовым уплотнением