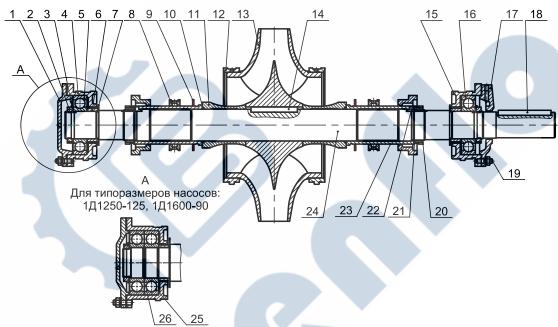

#### **Constructure:**

Рисунок 2 - Ротор насоса с сальниковым уплотнением

Рисунок 2.1 - Ротор насоса с торцовым уплотнением