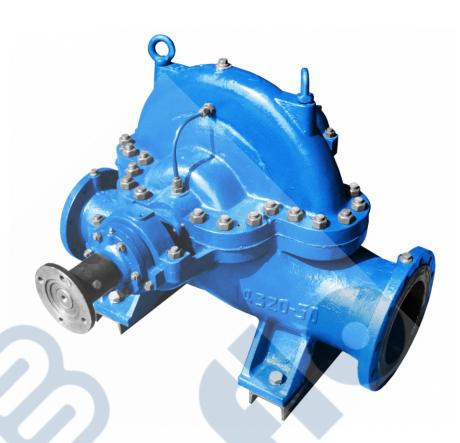

### **BD** series Double Suction Split Casing pumps

#### **SPECIFICATIONS:**

Speed: 2900rpm/1480rpm/1750rpm/3500rpm

Capacity: 60m3/h---2,000m3/h

Head: 20m—145m

Max Speed: 3500rpm (Diameter of impeller will be reduced)

Max Working Temperature: 105 ℃

Working Pressure: Generally it is 1.6Mpa, It can rise to 2.4Mpa